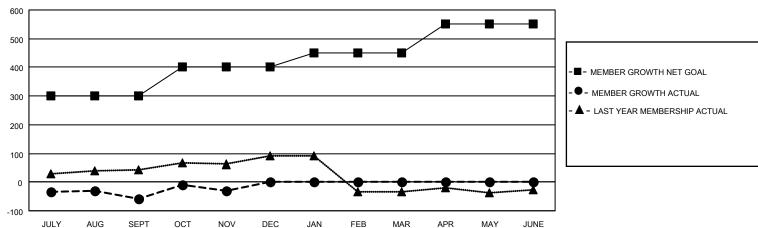

#### GOALS AND ACTUAL MEMBERS CUMULATIVE

| DROPPED CLUBS: 3 |     | 33 CLUBS OF 96 ADDED 1 OR<br>MORE NEW MEMBERS | GENDER DISTRIBUTION                 |                                |  |
|------------------|-----|-----------------------------------------------|-------------------------------------|--------------------------------|--|
|                  |     | INORE NEW MEMBERS                             | MALE<br>FEMALE                      | 1,721 (75.25%)<br>566 (24.75%) |  |
| DROPPED MEMBERS  |     |                                               | NON BINARY PREFER NOT TO ANSWER     | 0 (0.00%)<br>0 (0.00%)         |  |
| DECEASED         | 7   |                                               | THEFERMOTTO ANOWER                  | 0 (0.0070)                     |  |
| CLUB CANCELLED   | 26  | CLICK HERE FOR CUMULATIVE                     | TOTAL FAMILY UNIT MEMBERS           | 977                            |  |
| OTHER            | 102 | MEMBERSHIP DATA                               |                                     |                                |  |
| TOTAL            | 135 |                                               | FAMILY MEMBERS PAYING HALF DUES 546 |                                |  |
|                  |     |                                               |                                     |                                |  |