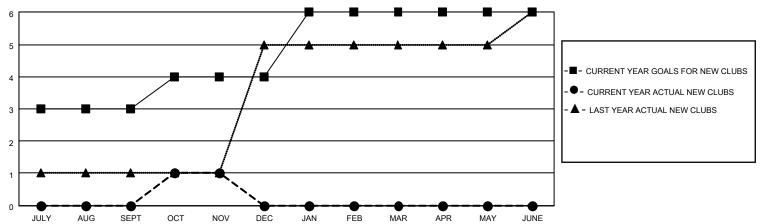

## MONTHLY MEMBERSHIP PROGRESS REPORT

# **LOCATION REP OF SRI LANKA**

### District 306 A2

| Clubs RESULTS FOR 2021-2022 |   |   |   | Members  RESULTS FOR 2021-2022 |     |    |    |
|-----------------------------|---|---|---|--------------------------------|-----|----|----|
|                             |   |   |   |                                |     |    |    |
| JULY/AUG/SEPT               | 3 | 0 | 2 | JULY/AUG/SEPT                  | 300 | 28 | 86 |
| OCT/NOV/DEC                 | 1 | 1 | 1 | OCT/NOV/DEC                    | 100 | 82 | 49 |
| JAN/FEB/MAR                 | 2 | 0 | 0 | JAN/FEB/MAR                    | 50  | 0  | 0  |
| APR/MAY/JUNE                | 0 | 0 | 0 | APR/MAY/JUNE                   | 100 | 0  | 0  |

#### GOALS AND ACTUAL NEW CLUBS CUMULATIVE



#### GOALS AND ACTUAL MEMBERS CUMULATIVE



| DROPPED CLUBS: 3 |     | 33 CLUBS OF 96 ADDED 1 OR<br>MORE NEW MEMBERS | GENDER DISTRIBUTION                 |                                |  |
|------------------|-----|-----------------------------------------------|-------------------------------------|--------------------------------|--|
|                  |     | INORE NEW MEMBERS                             | MALE<br>FEMALE                      | 1,721 (75.25%)<br>566 (24.75%) |  |
| DROPPED MEMBERS  |     |                                               | NON BINARY PREFER NOT TO ANSWER     | 0 (0.00%)<br>0 (0.00%)         |  |
| DECEASED         | 7   |                                               | THEFERMOTTO ANOWER                  | 0 (0.0070)                     |  |
| CLUB CA